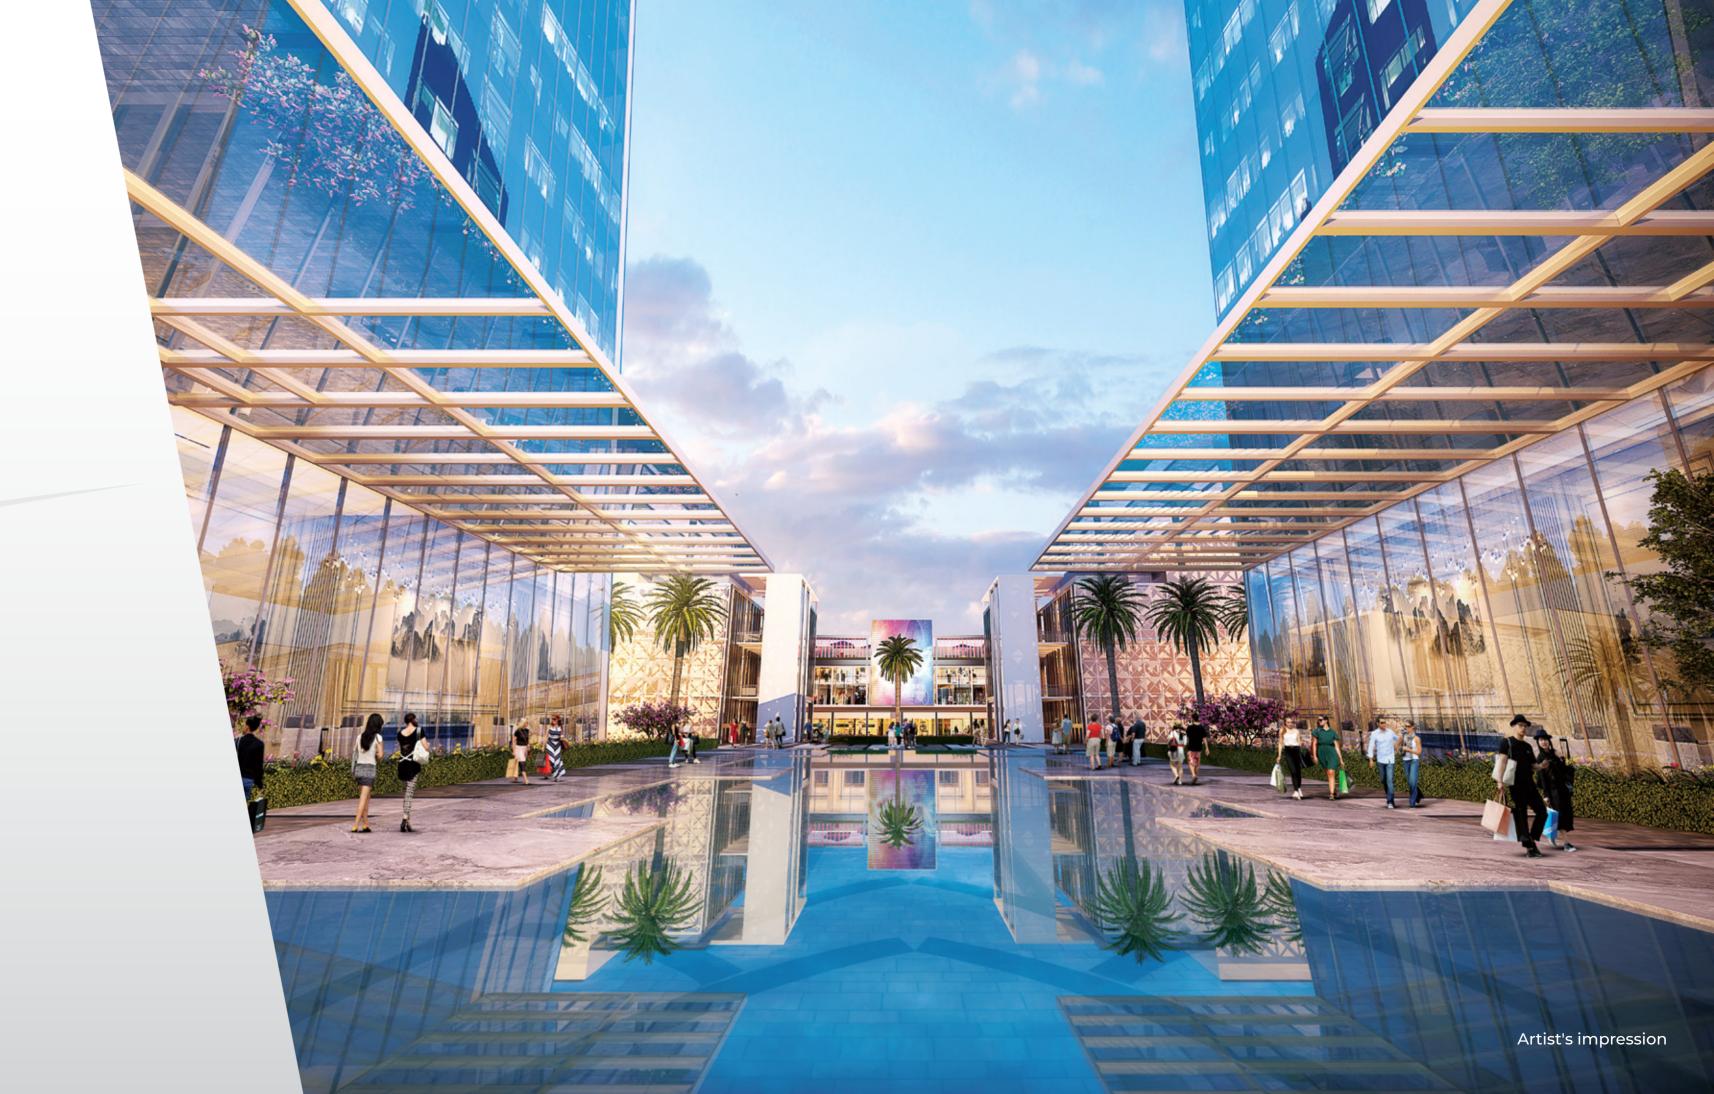

### ACE 153 HALLMARKS

- High-Street Retail, Office and F&B Pavilion
- Architectural Masterpiece of over 88,000 sq. m.
- Attractive Water Plaza

### SHOPPERS DELIGHTIN A

PREMIER RETAIL DESTINATION

- G+2 retail area at the entrance
- Open-edge corridor circulation
- Al fresco dining options
- Event arena
- Retail boulevard for maximum visibility
- More than about 12,000 employees to drive retail