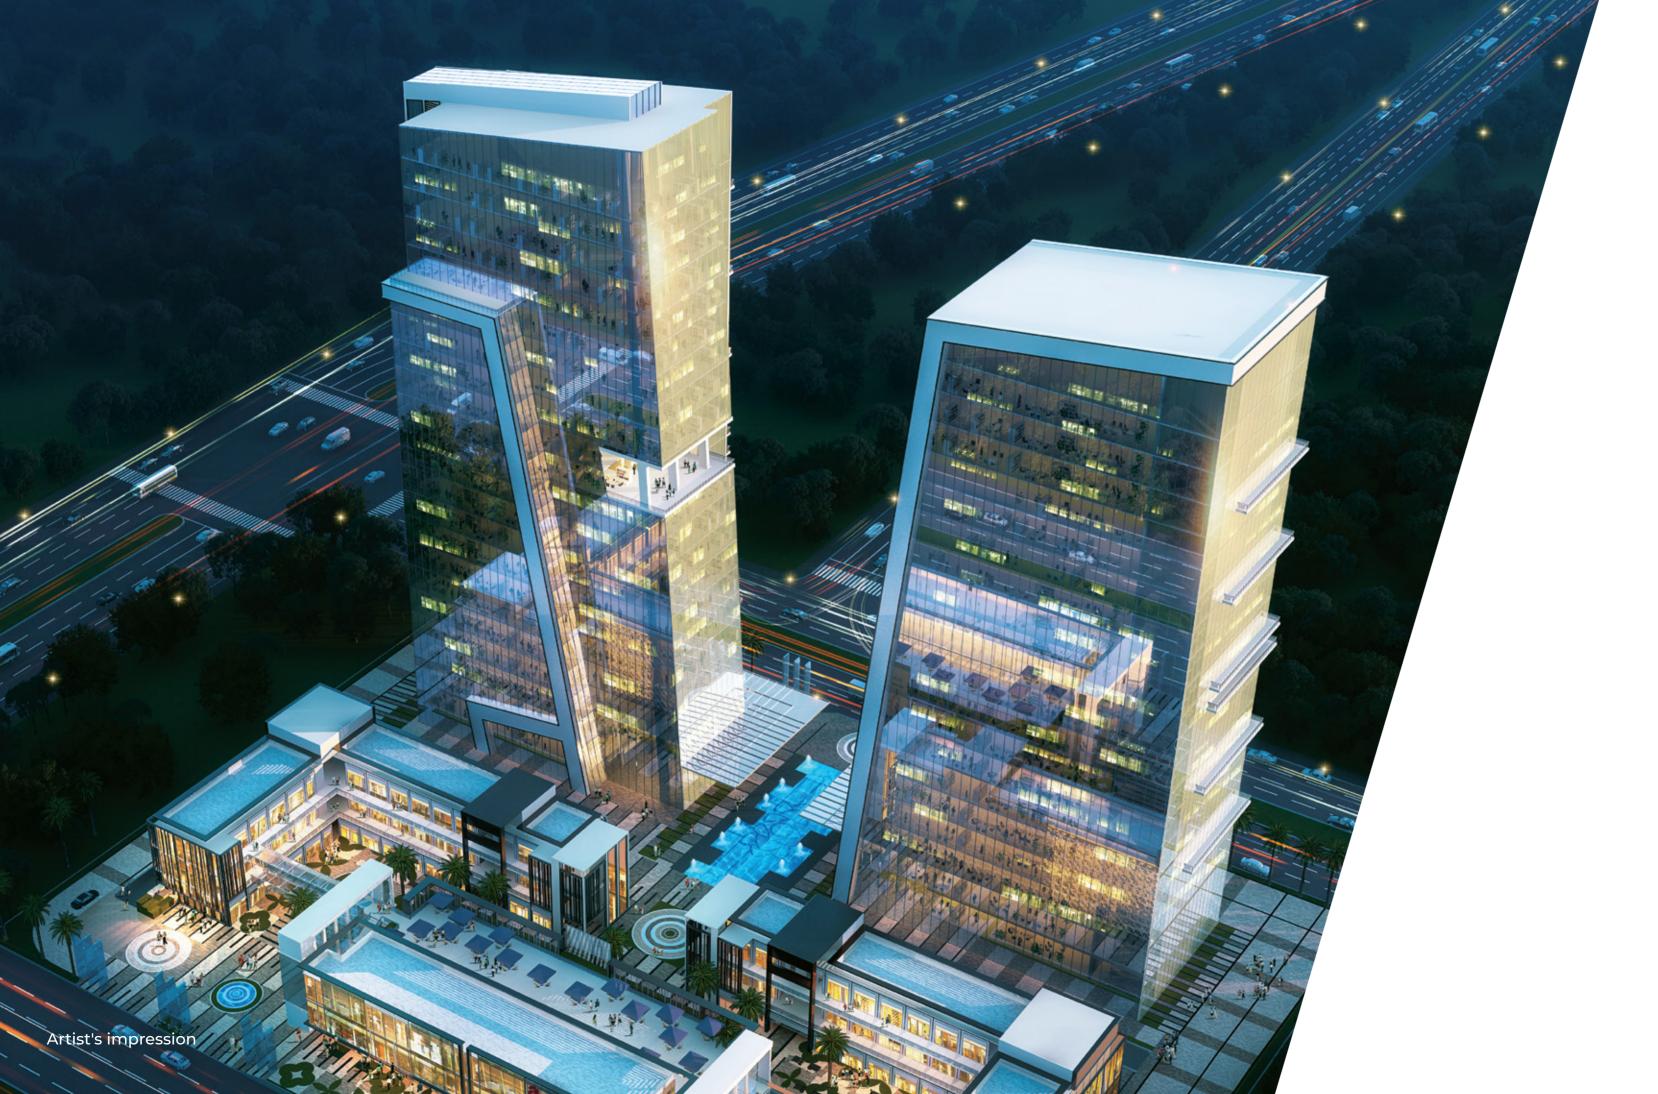

### ACE 153 HALLMARKS

- High-Street Retail, Office and F&B Pavilion
- Architectural Masterpiece of over 88,000 sq. m.
- Attractive Water Plaza

### EXPONENTIAL RETURNS

- Modern architecture redefining office space
- Lavish entrance lobbies
- Glass curtain walls
- Standard floor patterns customisable for efficiency

### SHOPPERS DELIGHTIN A

PREMIER RETAIL DESTINATION

- G+2 retail area at the entrance
- Open-edge corridor circulation
- Al fresco dining options
- Event arena
- Retail boulevard for maximum visibility
- More than about 12,000 employees to drive retail