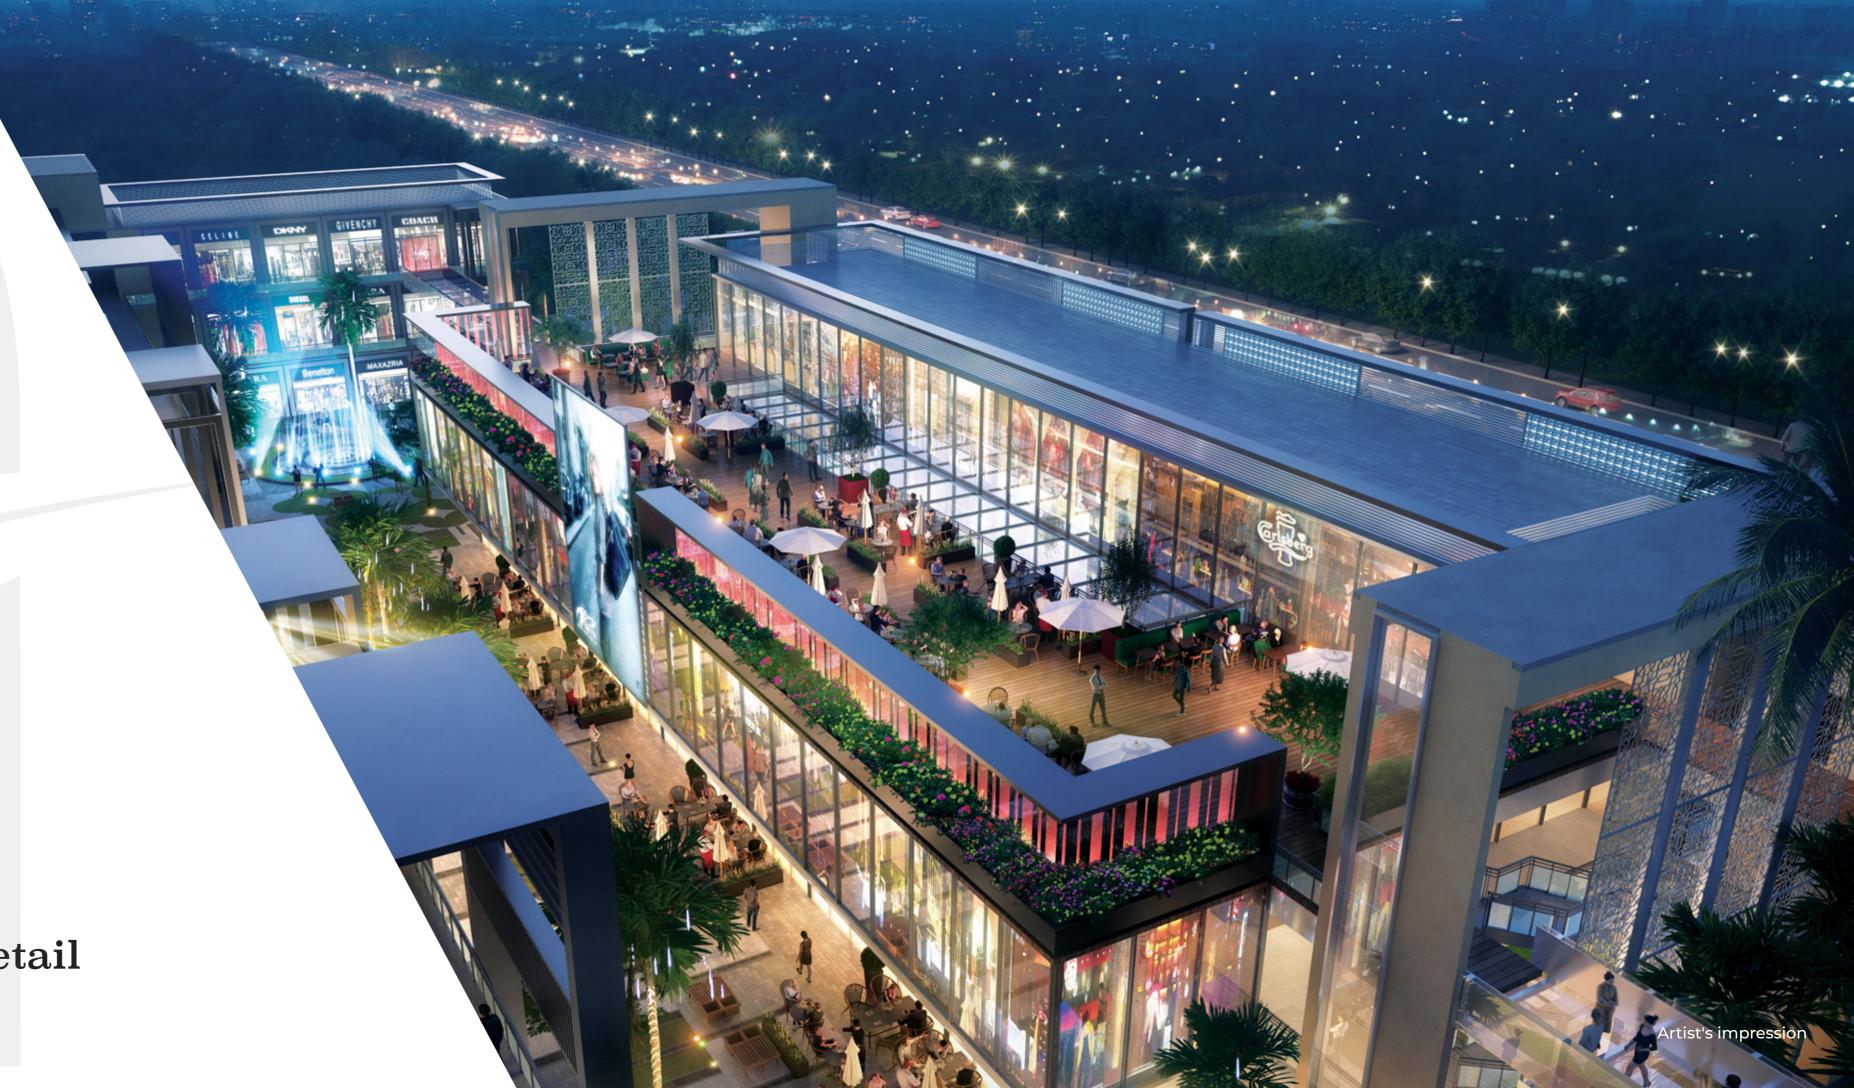

### SHOPPERS DELIGHTIN A

PREMIER RETAIL DESTINATION

- G+2 retail area at the entrance
- Open-edge corridor circulation
- Al fresco dining options
- Event arena
- Retail boulevard for maximum visibility
- More than about 12,000 employees to drive retail