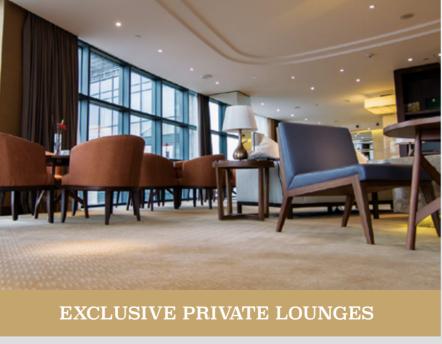

# AN EXCLUSIVE MEMBERS-ONLY CLUB MARTINI BY ACE

SPREAD ACROSS ~20,000 SQFT (~1800 SQM)\*

Unveiling
Premier Tower\* With
Semi-Furnished Offices