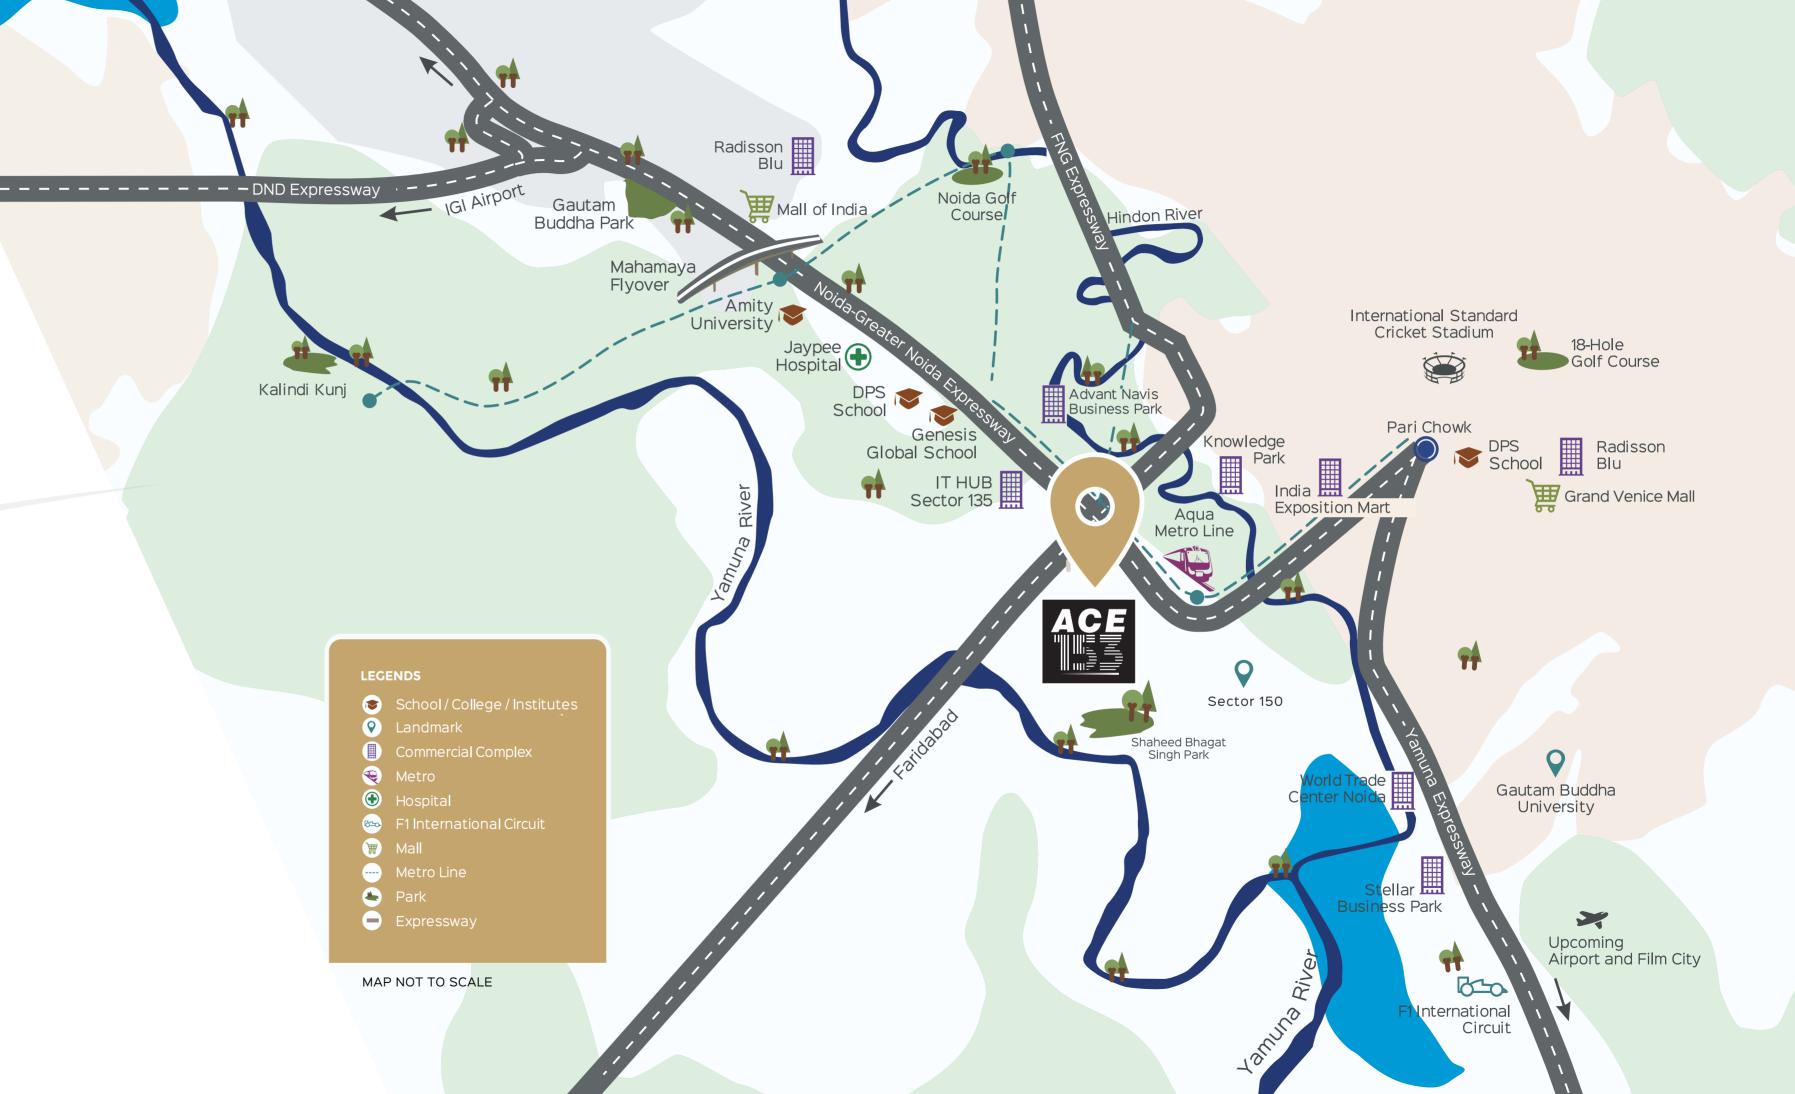

# THINK LOCATION

500 m from Expressway

Walking distance from the Metro

One of the first institutional sector in Noida

One of the largest IT/ITES plots in Sector 153

Part of huge office cluster across Sector 153 & 154

### THINK DEMAND

With office spaces that will consistently stay desirable

- One of the largest IT/ITES plots (~5 acres\*) in a huge institutional sector (~150 acres\*)
- Upcoming developments such as TCS (~75 acres\*), Paytm (~10 acres\*) and Kent (~5 acres\*) in close vicinity
- High demand for ancillary offices