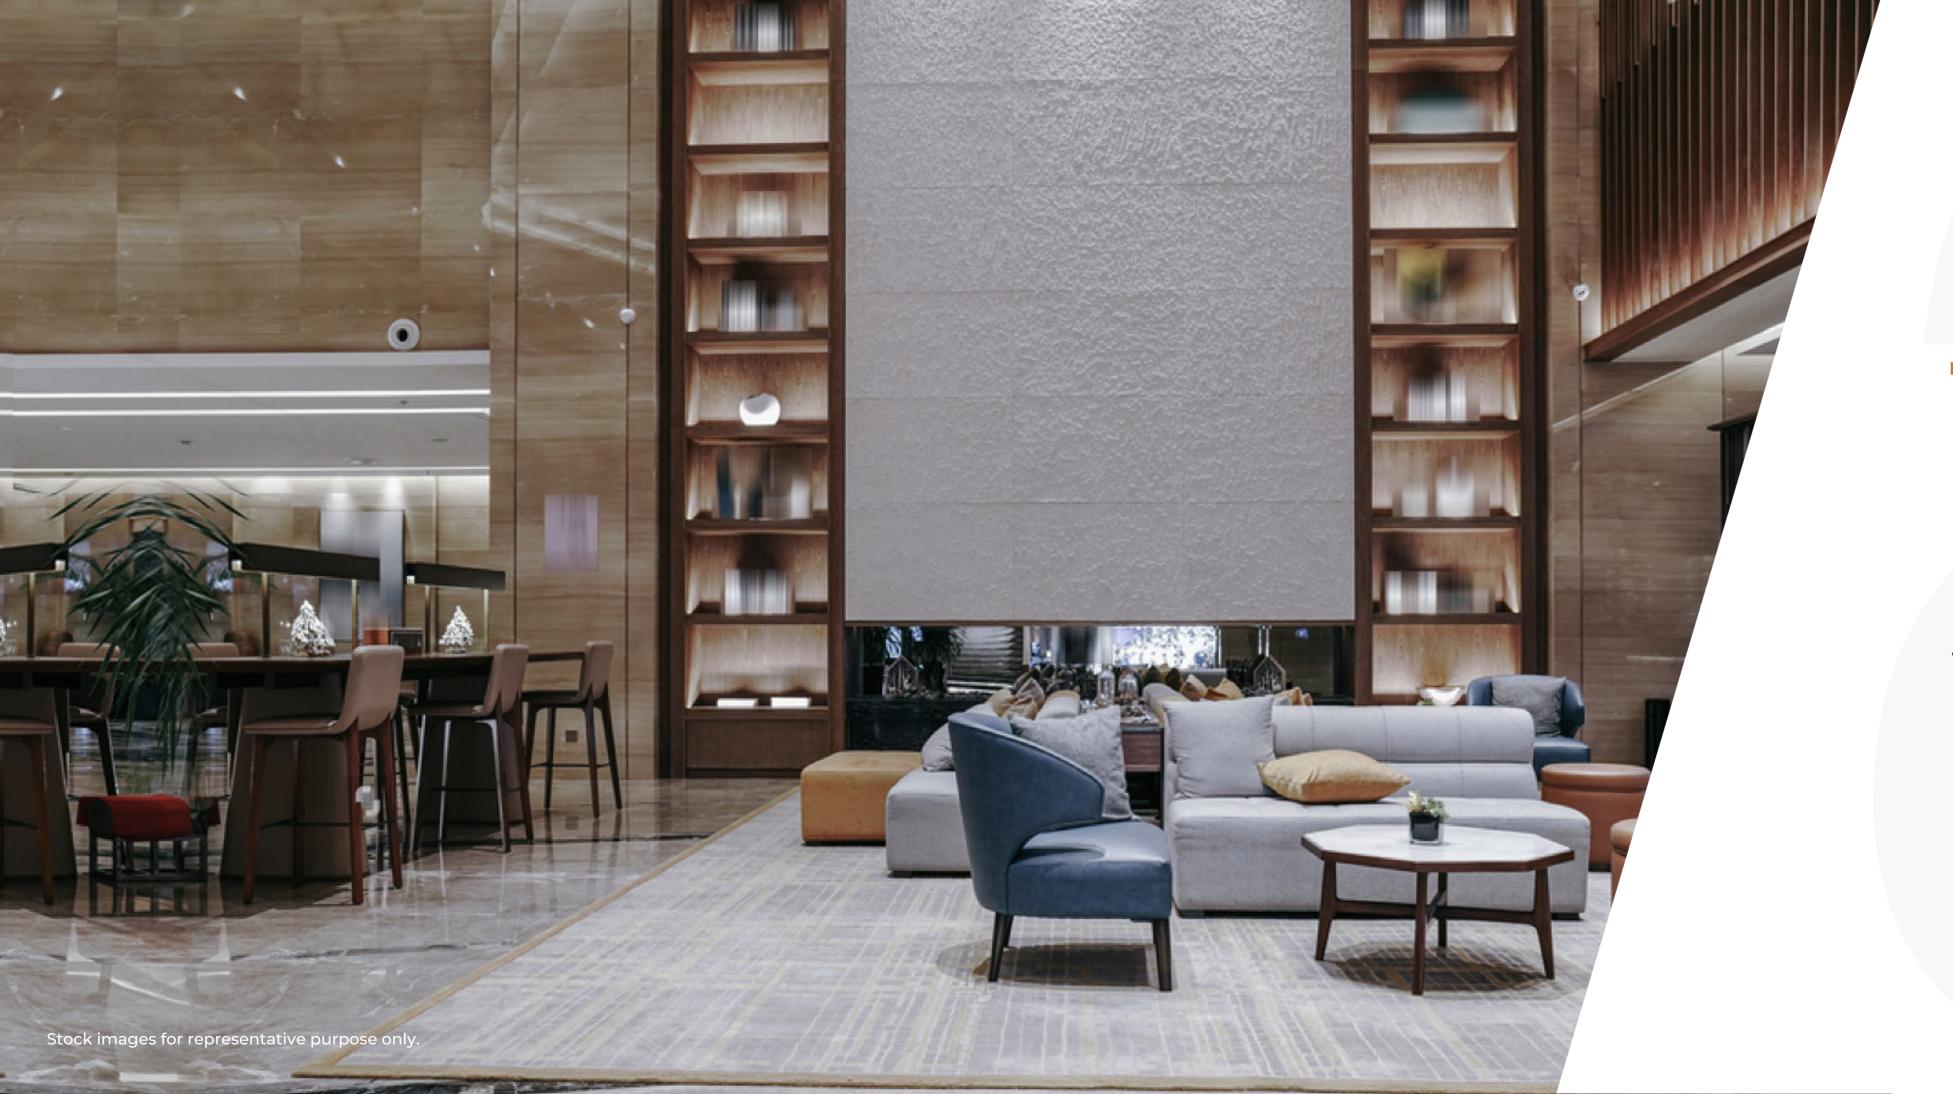

# AN EXCLUSIVE MEMBERS-ONLY CLUB MARTINI BY ACE

SPREAD ACROSS ~20,000 SQFT (~1800 SQM)\*

Unveiling
Premier Tower\* With
Semi-Furnished Offices

# ONE OF ITS KIND SEMI FURNISHED SPACES

that save you the hassle of interior work. Just lease and enjoy the benefits.

# EXCLUSIVE SPACES WITH

ONLY 12 OFFICES PER FLOOR WITH 6 LIFTS

that result in Premium Clientage and easy access to the common facilities.

### LAVISH OFFICE SIZES

that allow brands to provide more space per employee and create healthier work-spaces.

### INVITING TRIPLE-HEIGHT LOBBIES

AND 8 FEET\* WIDE CORRIDORS

for a grand entrance experience enjoyed everyday.