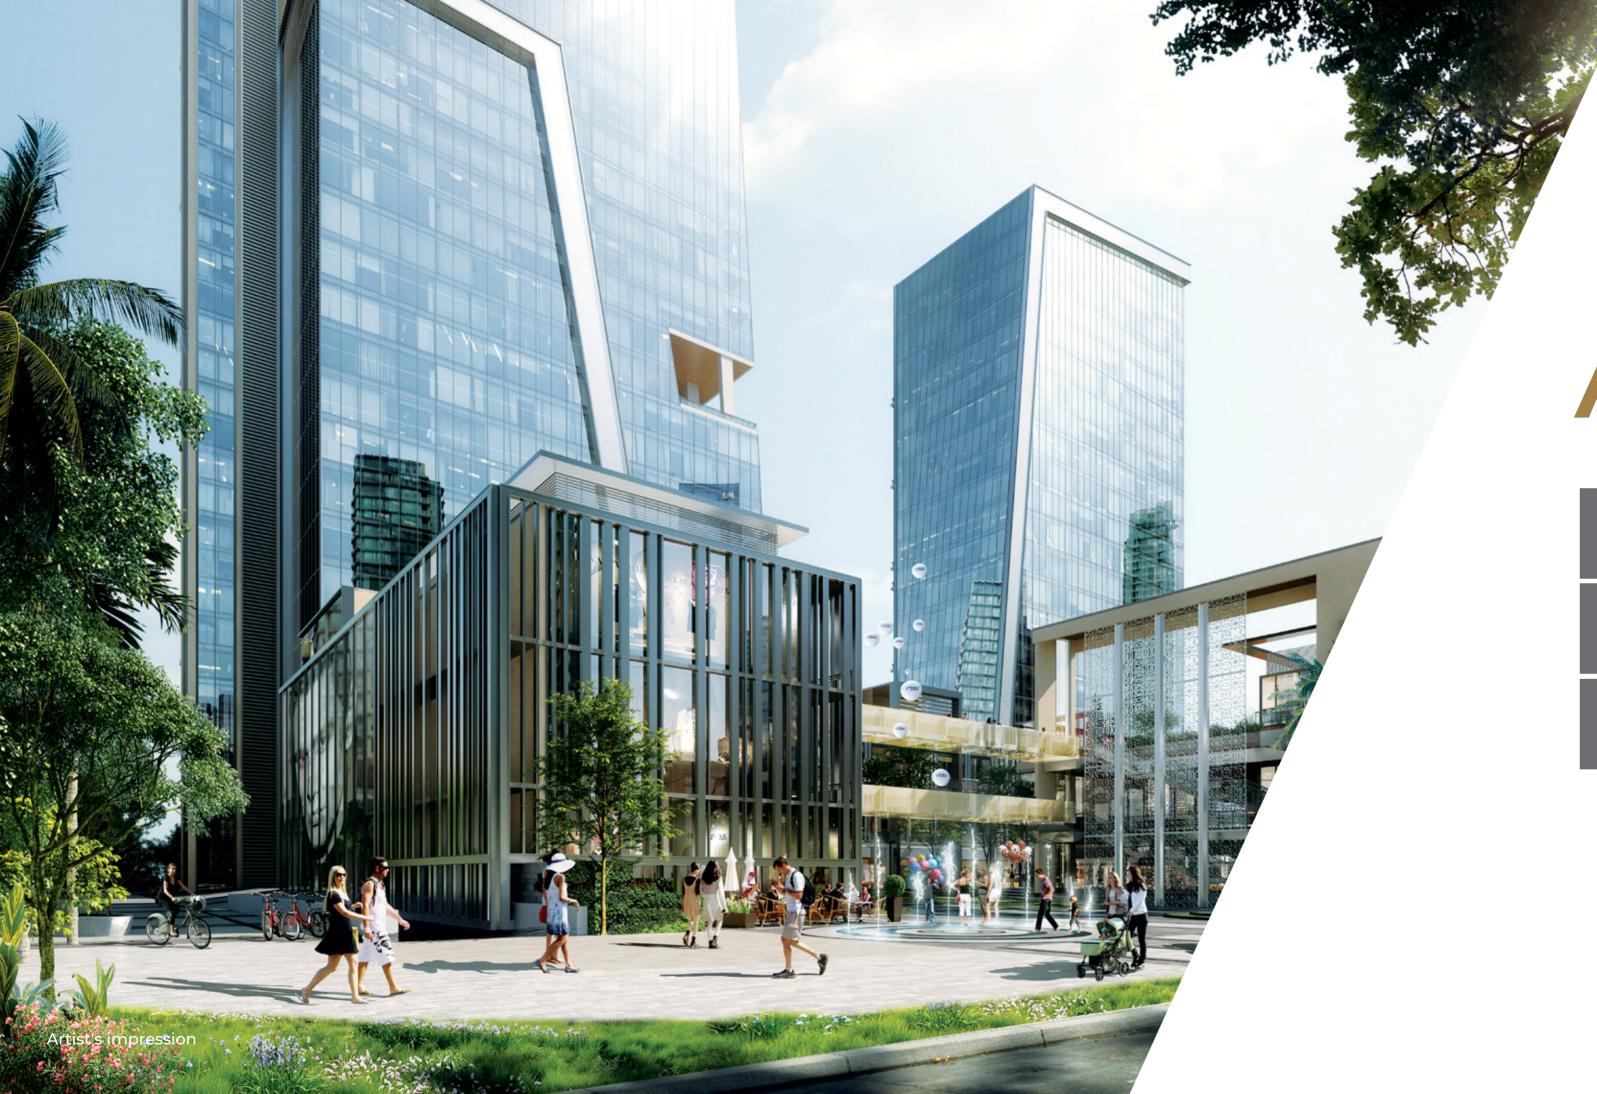

### SHOPPERS DELIGHTIN A

PREMIER RETAIL DESTINATION

- G+2 retail area at the entrance
- Open-edge corridor circulation
- Al fresco dining options
- Event arena
- Retail boulevard for maximum visibility
- More than about 12,000 employees to drive retail

### INVITING TRIPLE-HEIGHT LOBBIES

AND 8 FEET\* WIDE CORRIDORS

for a grand entrance experience enjoyed everyday.