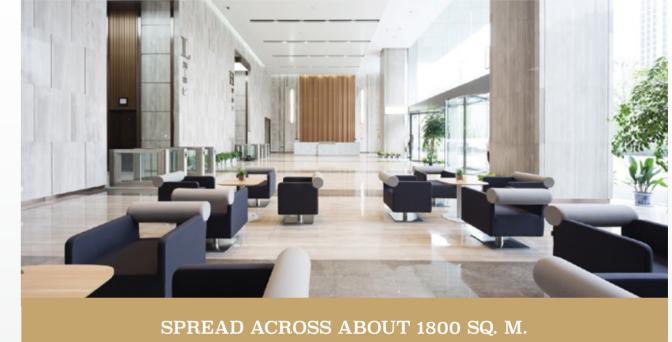

# AN EXCLUSIVE MEMBERS-ONLY CLUB MARTINI BY ACE

SPREAD ACROSS ~20,000 SQFT (~1800 SQM)\*

Unveiling
Premier Tower\* With
Semi-Furnished Offices