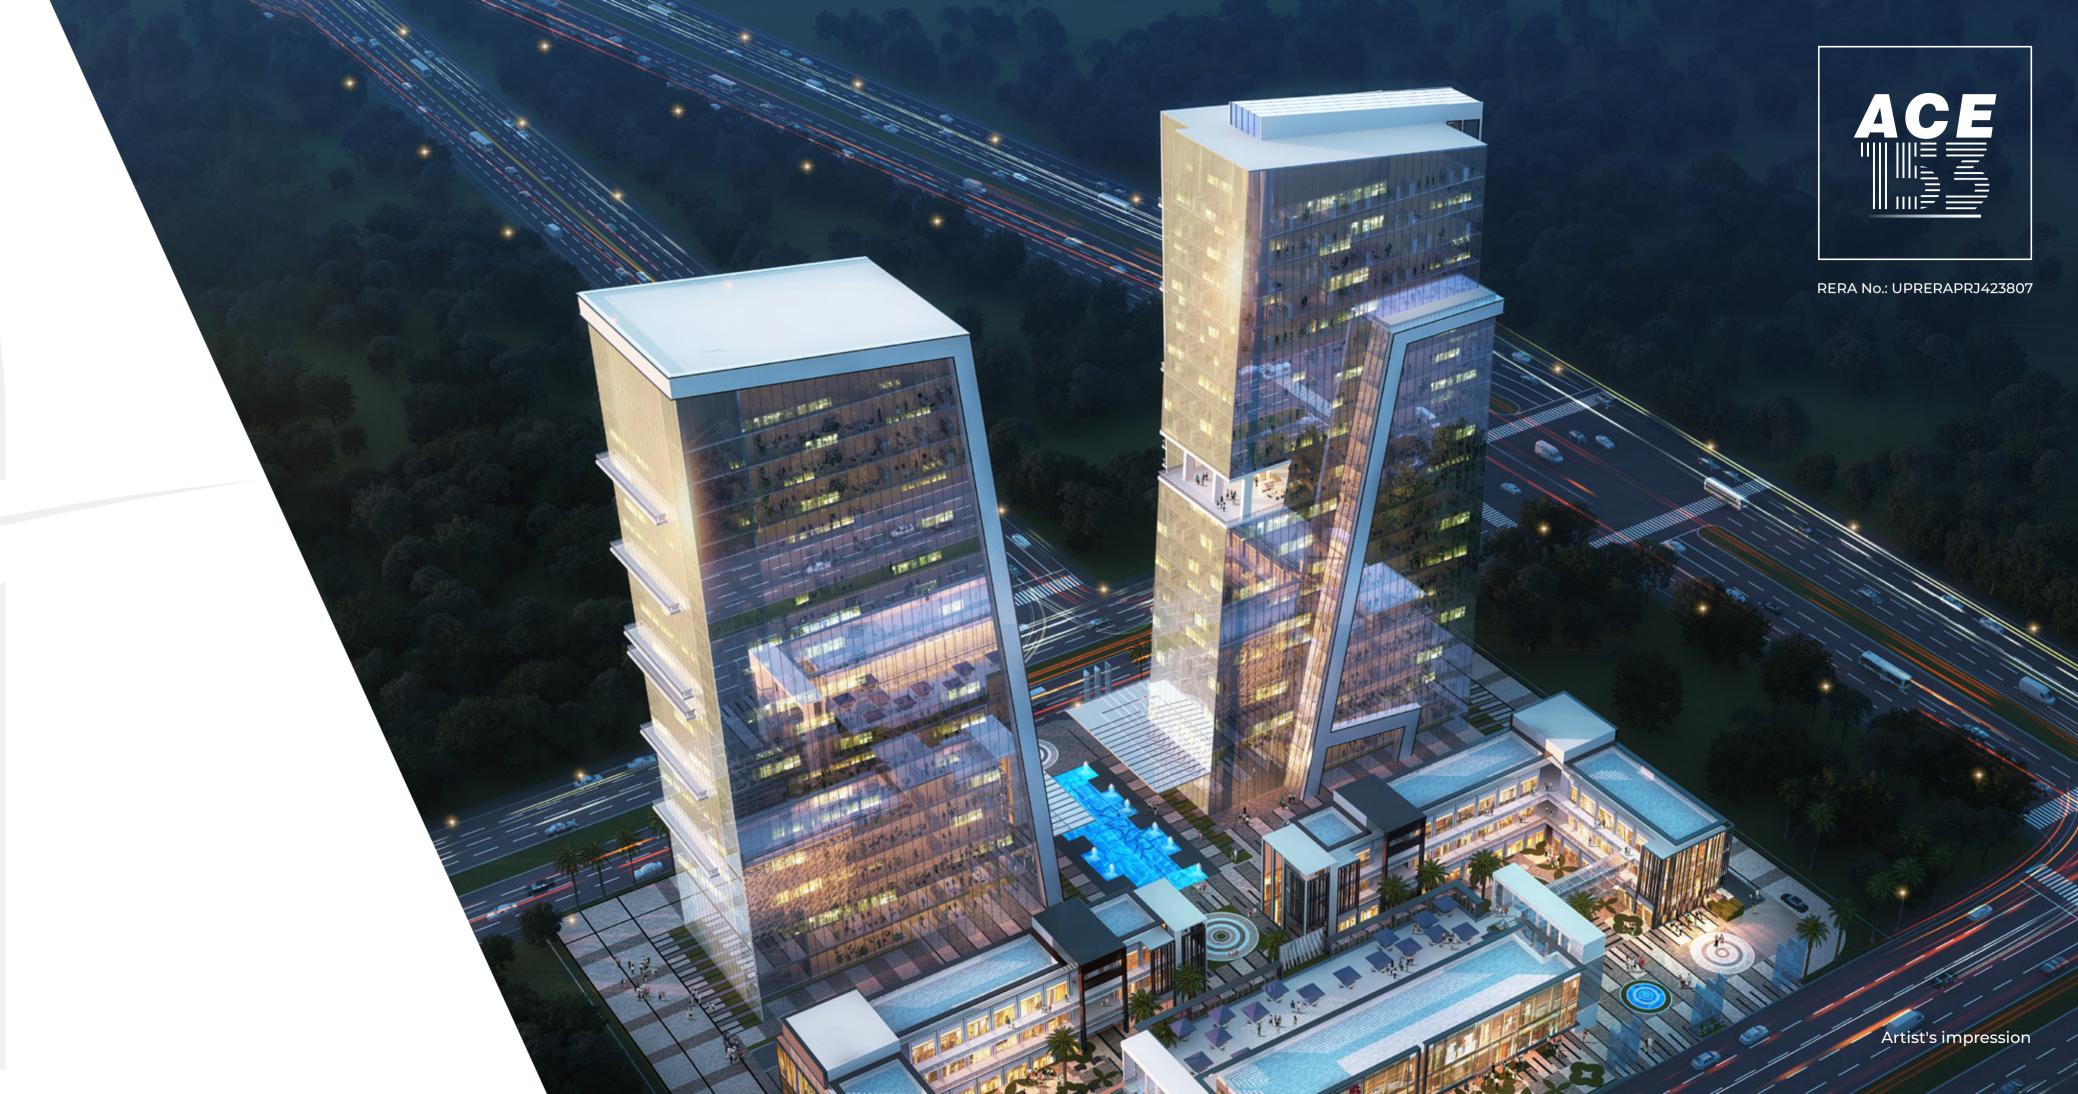

### ACE 153 HALLMARKS

- High-Street Retail, Office and F&B Pavilion
- Architectural Masterpiece of over 88,000 sq. m.
- Attractive Water Plaza

# ANASSET WITH A POTENTIAL OF

### EXPONENTIAL RETURNS

- Modern architecture redefining office space
- Lavish entrance lobbies
- Glass curtain walls
- Standard floor patterns customisable for efficiency