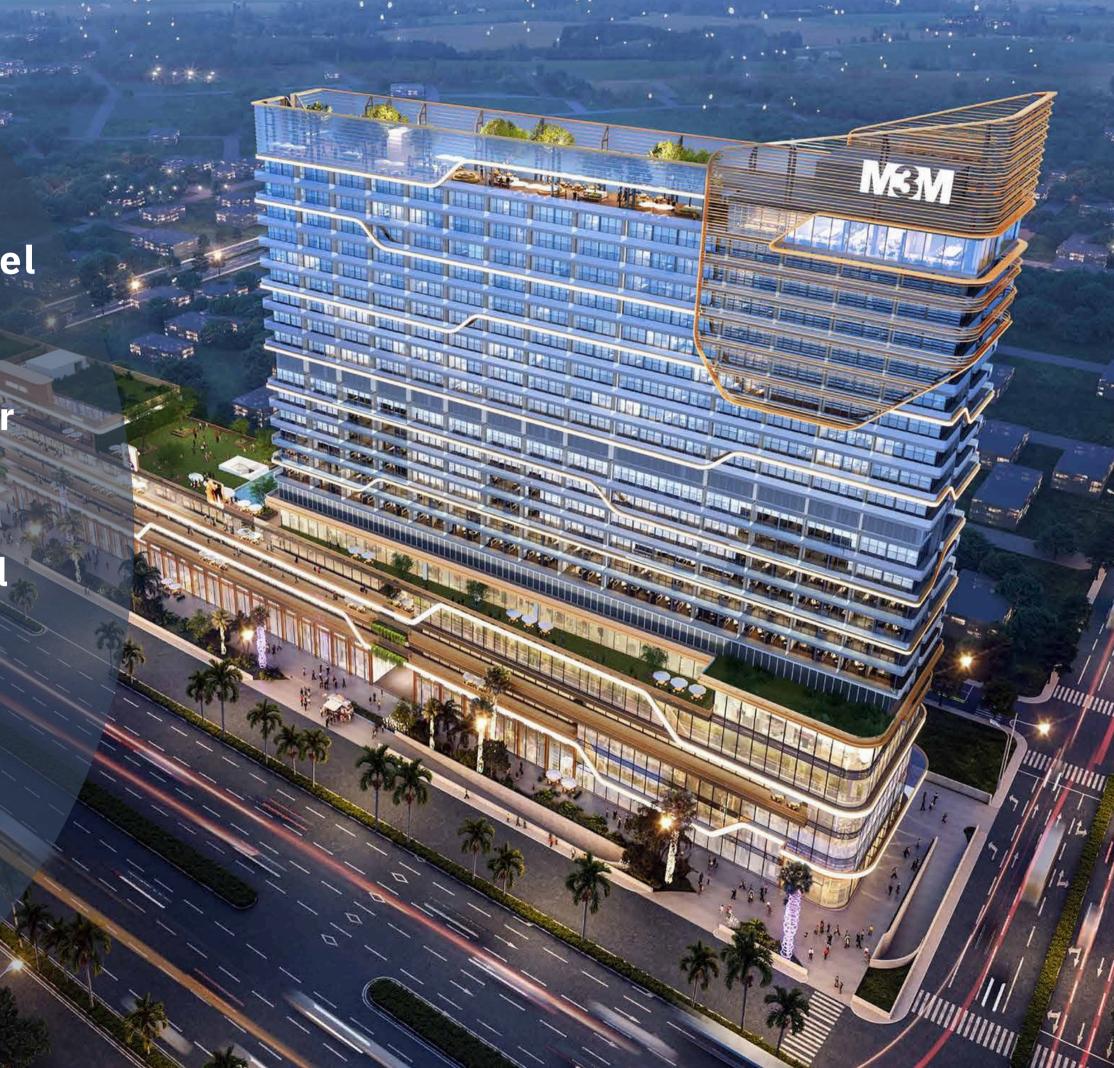

## THE M3M LINE

Draw The Line of Distinction

- Double Height Stores at Ground Level
- Anchor Stores at Three Levels
  - Hypermarket at Lower Ground Floor
- ~1000 Ft Frontage
- 3-Side Open Plan An Architectural Brilliance
- 15 Floors Of Pentsuites
- ~50,000 Sq.ft. Of Sky Club
- Gourmet Restaurant on 23rd Floor