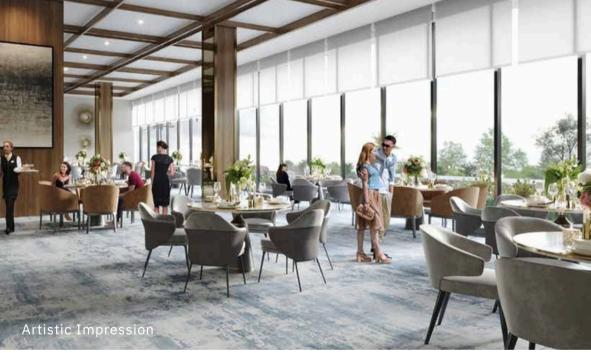

## THE M3M LINE

Draw The Line of Distinction

- Double Height Stores at Ground Level
- Anchor Stores at Three Levels
  - Hypermarket at Lower Ground Floor
- ~1000 Ft Frontage
- 3-Side Open Plan An Architectural Brilliance
- 15 Floors Of Pentsuites
- ~50,000 Sq.ft. Of Sky Club
- Gourmet Restaurant on 23rd Floor

In the realm of Line, it's not merely luxury; it's the pulsating heart of your business destiny.

- HYPERMARKET
- FOOD COURT
- MICROBREWERY
- DESIGNER WEAR
- DEPARTMENT STORE
- JEWELLERY STORES
- **ELECTRONICS**
- FAMILY FASHION
- SALON & SPA
- RESTAURANT & BAR
- FAMILY
  ENTERTAINMENT
- FINE DINING
  RESTAURANT
- PREMIUM FASHION