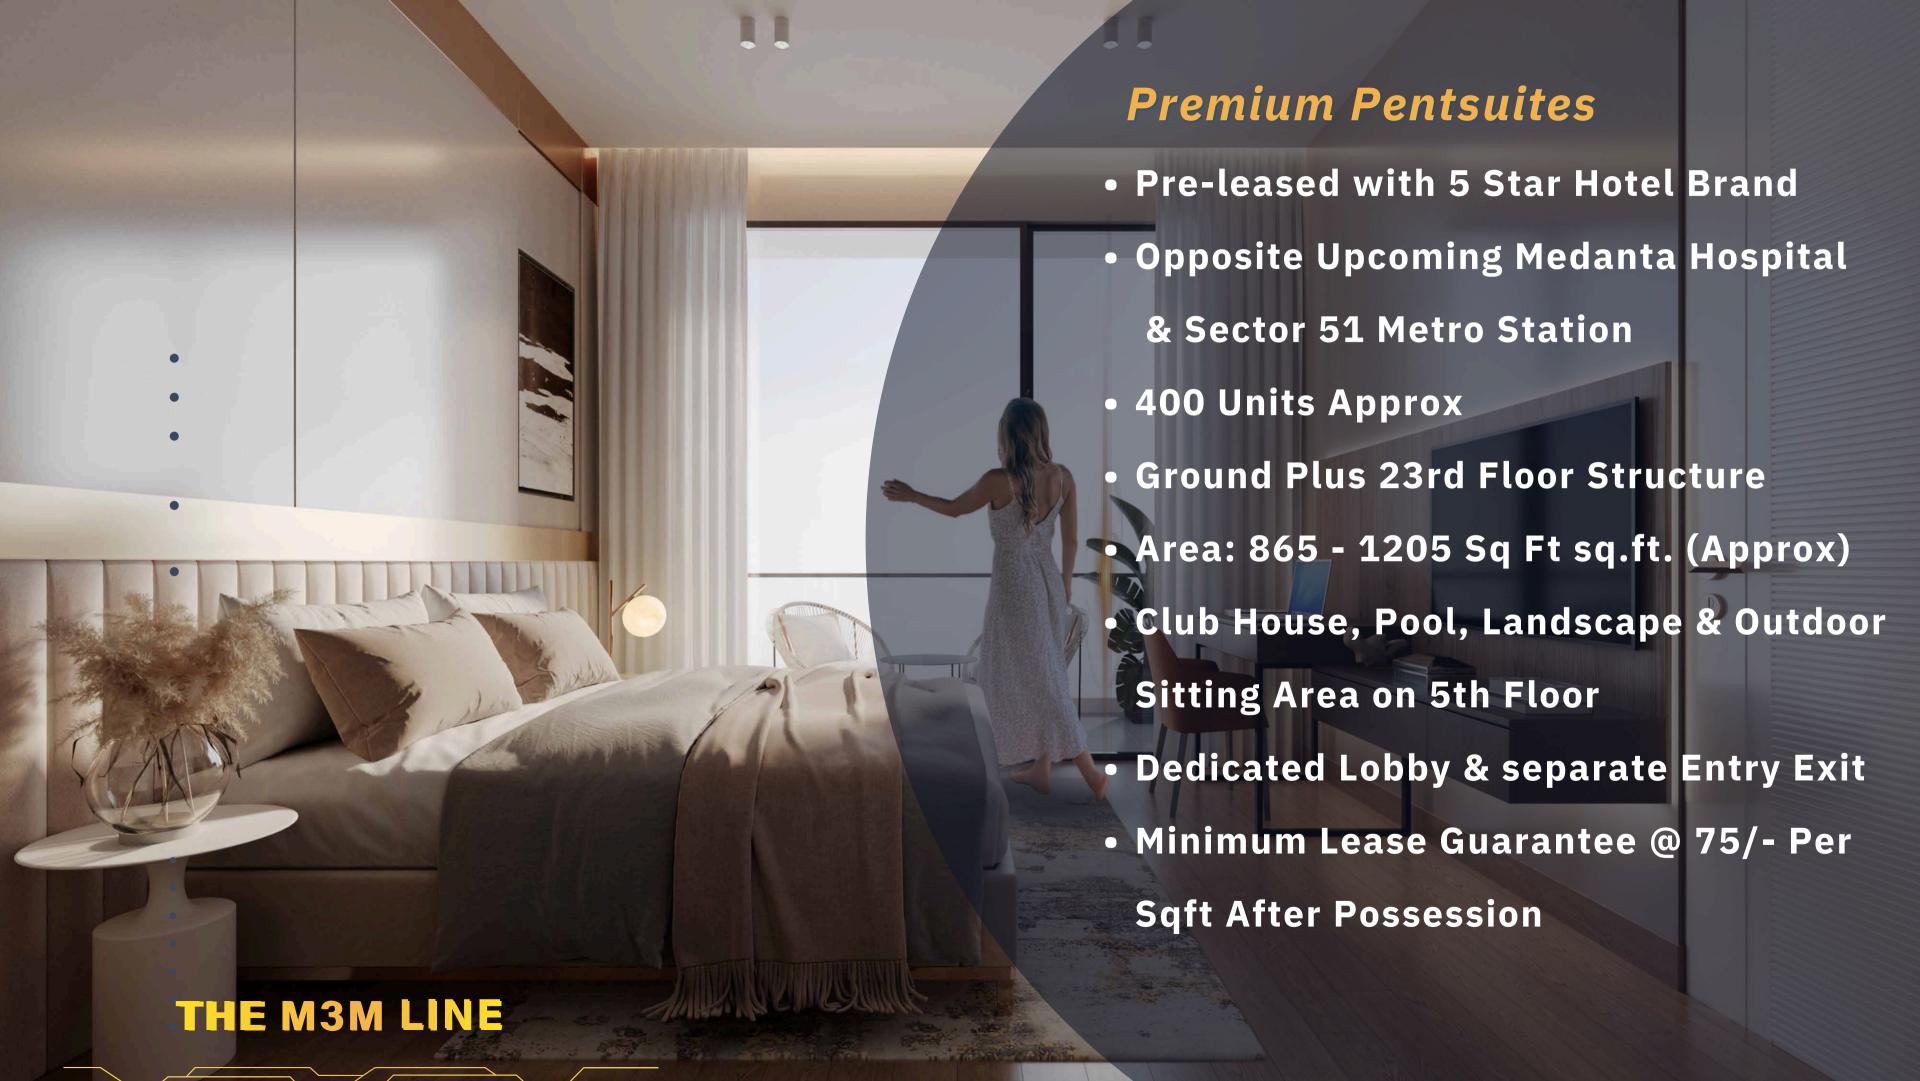

## THE M3M LINE

Draw The Line of Distinction

- Double Height Stores at Ground Level
- Anchor Stores at Three Levels
  - Hypermarket at Lower Ground Floor
- ~1000 Ft Frontage
- 3-Side Open Plan An Architectural Brilliance
- 15 Floors Of Pentsuites
- ~50,000 Sq.ft. Of Sky Club
- Gourmet Restaurant on 23rd Floor