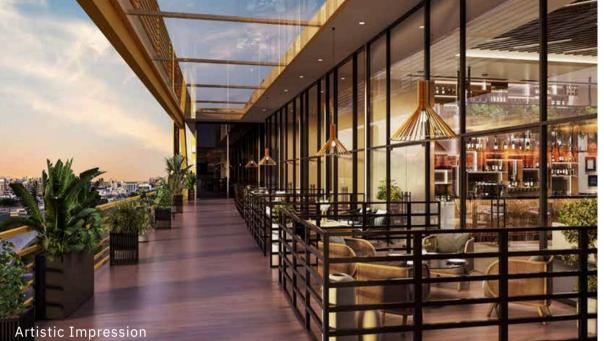

## THE M3M LINE

Draw The Line of Distinction

- Double Height Stores at Ground Level
- Anchor Stores at Three Levels
  - Hypermarket at Lower Ground Floor
- ~1000 Ft Frontage
- 3-Side Open Plan An Architectural Brilliance
- 15 Floors Of Pentsuites
- ~50,000 Sq.ft. Of Sky Club
- Gourmet Restaurant on 23rd Floor