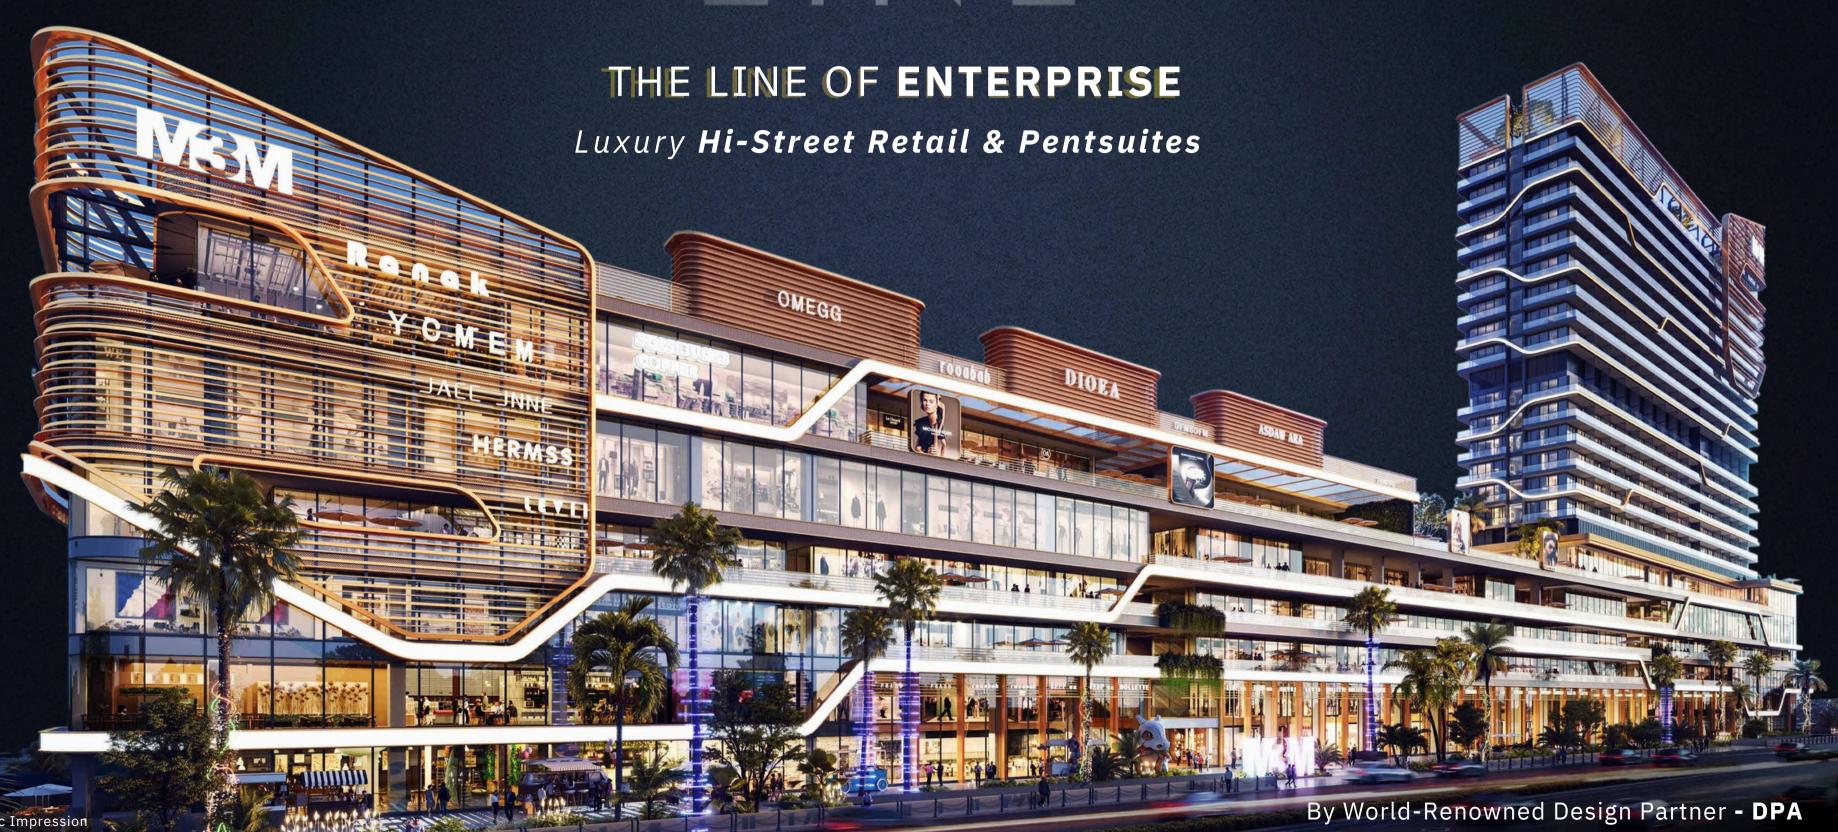

## THE M3M LINE

Draw The Line of Distinction

- Double Height Stores at Ground Level
- Anchor Stores at Three Levels
  - Hypermarket at Lower Ground Floor
- ~1000 Ft Frontage
- 3-Side Open Plan An Architectural Brilliance
- 15 Floors Of Pentsuites
- ~50,000 Sq.ft. Of Sky Club
- Gourmet Restaurant on 23rd Floor

In the realm of Line, it's not merely luxury; it's the pulsating heart of your business destiny.

- HYPERMARKET
- FOOD COURT
- MICROBREWERY
- DESIGNER WEAR
- DEPARTMENT STORE
- JEWELLERY STORES
- **ELECTRONICS**
- FAMILY FASHION
- SALON & SPA
- RESTAURANT & BAR
- FAMILY
  ENTERTAINMENT
- FINE DINING
  RESTAURANT
- PREMIUM FASHION